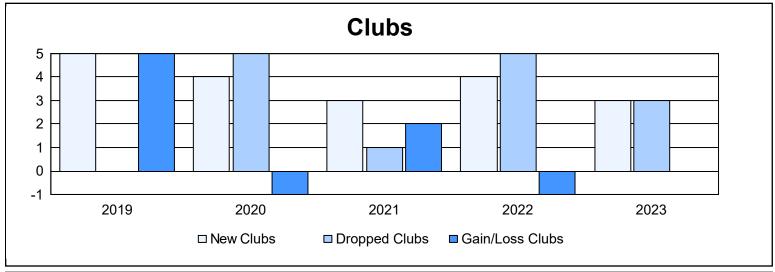

District 317 B As of June 2023 Cumulative

| Year      | New<br>Clubs | Dropped<br>Clubs | Gain/<br>Loss<br>Clubs | New<br>Members | Charter<br>Members | Reinstate<br>Members | Transfer<br>Members | Total<br>Member<br>Added | Total<br>Members<br>Dropped | Gain/<br>Loss<br>Members |
|-----------|--------------|------------------|------------------------|----------------|--------------------|----------------------|---------------------|--------------------------|-----------------------------|--------------------------|
| 2018-2019 | 5            | 0                | 5                      | 350            | 151                | 17                   | 1                   | 519                      | 375                         | 144                      |
| 2019-2020 | 4            | 5                | -1                     | 265            | 114                | 7                    | 6                   | 392                      | 491                         | -99                      |
| 2020-2021 | 3            | 1                | 2                      | 246            | 138                | 17                   | 3                   | 404                      | 352                         | 52                       |
| 2021-2022 | 4            | 5                | -1                     | 257            | 158                | 30                   | 4                   | 449                      | 520                         | -71                      |
| 2022-2023 | 3            | 3                | 0                      | 305            | 102                | 23                   | 49                  | 479                      | 367                         | 112                      |
| Average   | 4            | 3                | 1                      | 285            | 133                | 19                   | 13                  | 449                      | 421                         | 28                       |