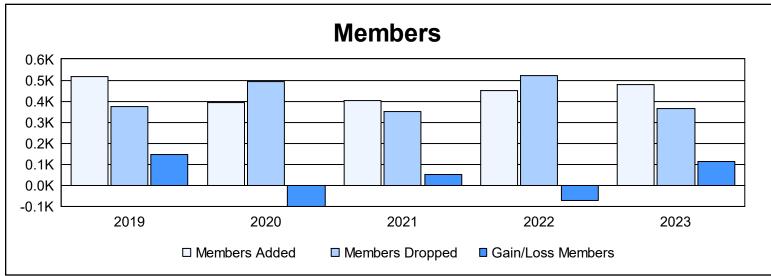

District 317 B As of June 2023 Cumulative

| Year      | New<br>Clubs | Dropped<br>Clubs | Gain/<br>Loss<br>Clubs | New<br>Members | Charter<br>Members | Reinstate<br>Members | Transfer<br>Members | Total<br>Member<br>Added | Total<br>Members<br>Dropped | Gain/<br>Loss<br>Members |
|-----------|--------------|------------------|------------------------|----------------|--------------------|----------------------|---------------------|--------------------------|-----------------------------|--------------------------|
| 2018-2019 | 5            | 0                | 5                      | 350            | 151                | 17                   | 1                   | 519                      | 375                         | 144                      |
| 2019-2020 | 4            | 5                | -1                     | 265            | 114                | 7                    | 6                   | 392                      | 491                         | -99                      |
| 2020-2021 | 3            | 1                | 2                      | 246            | 138                | 17                   | 3                   | 404                      | 352                         | 52                       |
| 2021-2022 | 4            | 5                | -1                     | 257            | 158                | 30                   | 4                   | 449                      | 520                         | -71                      |
| 2022-2023 | 3            | 3                | 0                      | 305            | 102                | 23                   | 49                  | 479                      | 367                         | 112                      |
| Average   | 4            | 3                | 1                      | 285            | 133                | 19                   | 13                  | 449                      | 421                         | 28                       |